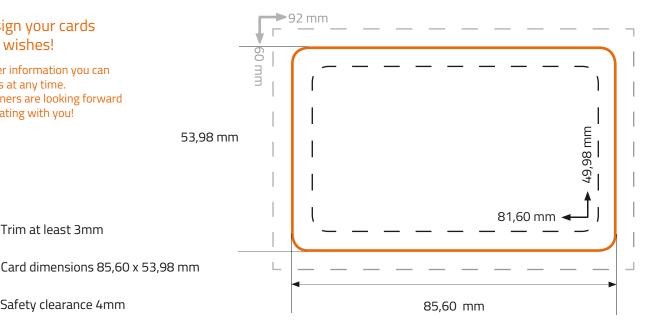

# We design your cards to your wishes!

For further information you can contact us at any time. Our designers are looking forward to cooperating with you!

Trim at least 3mm

Safety clearance 4mm

## Safety clearance

Distance of the text/information from the edge of the data format (prevents undesired cutting).

## **Trimming**

Please make sure that the card dimensions of the print data are at least 1.5 mm larger than the actual card. This guarantees that the edge can be printed completely.